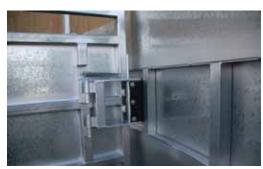

## **Curved Ratcheting Safety Force**

The latest addition to our product range is the heavy-duty Curved Ratcheting Safety Force. This allows cattle to flow in a sheeted circular section with a gate that is on a ratchet system that prevents that gate returning back onto the operator. This system is designed to provide operator safety and low stress cattle handling methods. When the section is cattle free the unique gate catch can be disengaged to allow the gate to be returned to the open position to allow the section to be refilled.