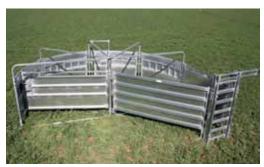

This modular system comes in 2, 3 or 4 sections depending on the yard design.

2 SECTION

**4 SECTION** 

**RATCHETING SYSTEM** 

29.4 m