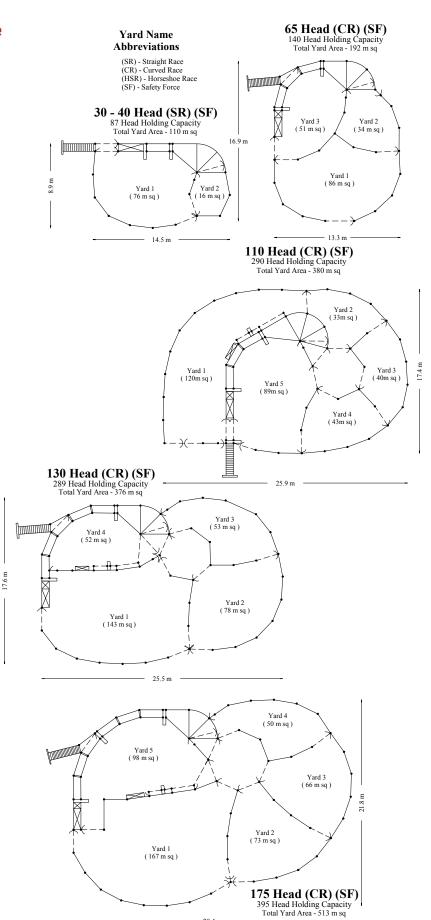

Manufacturing quality stockyards since 1990

## **Curved Ratcheting Safety Force**

The latest addition to our product range is the heavy-duty Curved Ratcheting Safety Force. This allows cattle to flow in a sheeted circular section with a gate that is on a ratchet system that prevents that gate returning back onto the operator. This system is designed to provide operator safety and low stress cattle handling methods. When the section is cattle free the unique gate catch can be disengaged to allow the gate to be returned to the open position to allow the section to be refilled.

This modular system comes in 2, 3 or 4 sections depending on the yard design.



2 SECTION



**4 SECTION** 



**RATCHETING SYSTEM** 



29.4 m