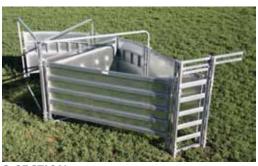

## **Curved Ratcheting Safety Force**

The latest addition to our product range is the heavy-duty Curved Ratcheting Safety Force. This allows cattle to flow in a sheeted circular section with a gate that is on a ratchet system that prevents that gate returning back onto the operator. This system is designed to provide operator safety and low stress cattle handling methods. When the section is cattle free the unique gate catch can be disengaged to allow the gate to be returned to the open position to allow the section to be refilled.

This modular system comes in 2, 3 or 4 sections depending on the yard design.

2 SECTION

**4 SECTION** 

**RATCHETING SYSTEM** 

29.4 m